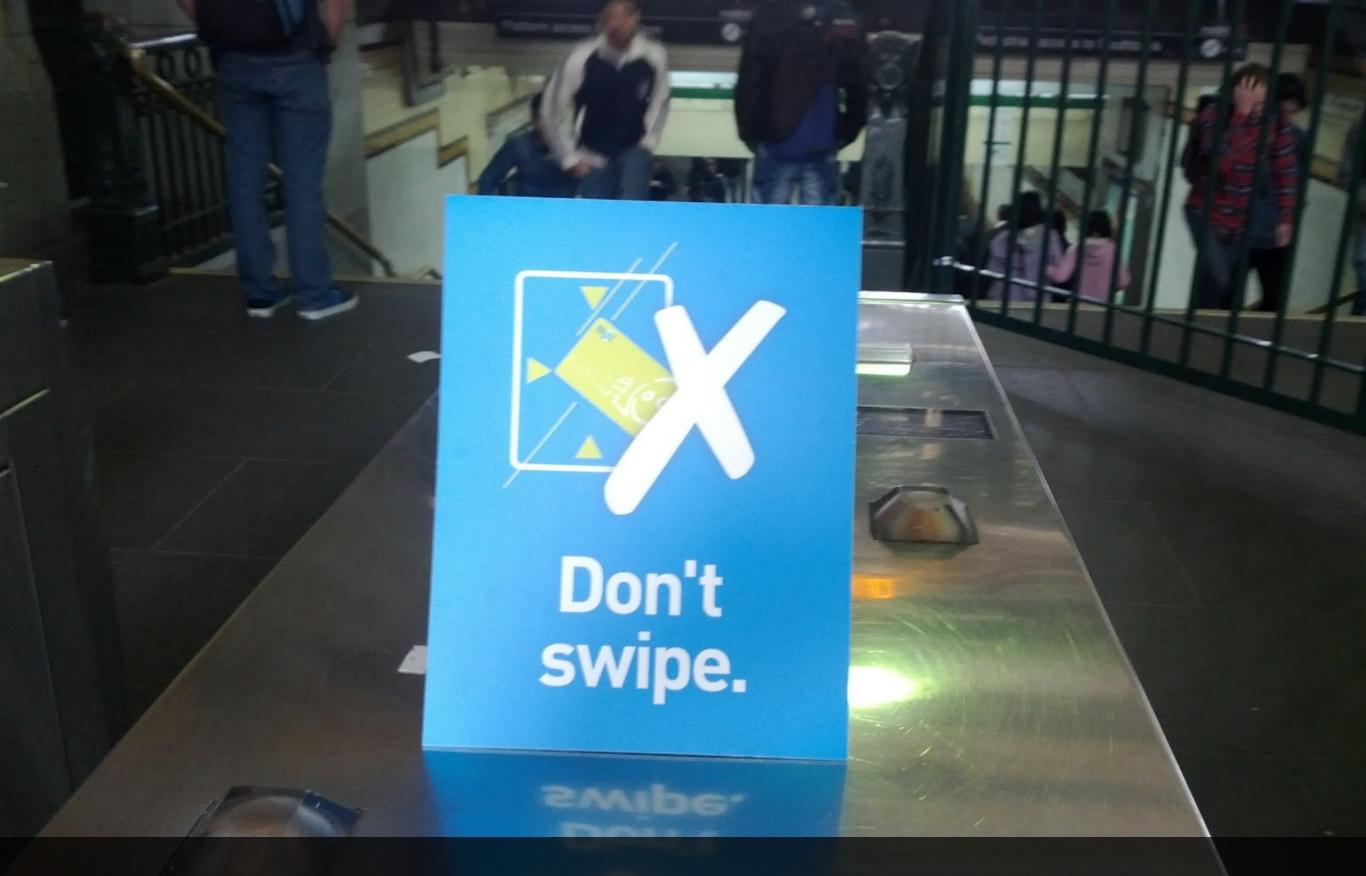

# ONE TOUCHPOINT CAN WRECK AN ECOSYSTEM

Nice touchpoint, now what about the rest of the experience?

Hi MYKI! You look modern and cool. Just tap then?

Oh. Okay.

How about swiping? No?