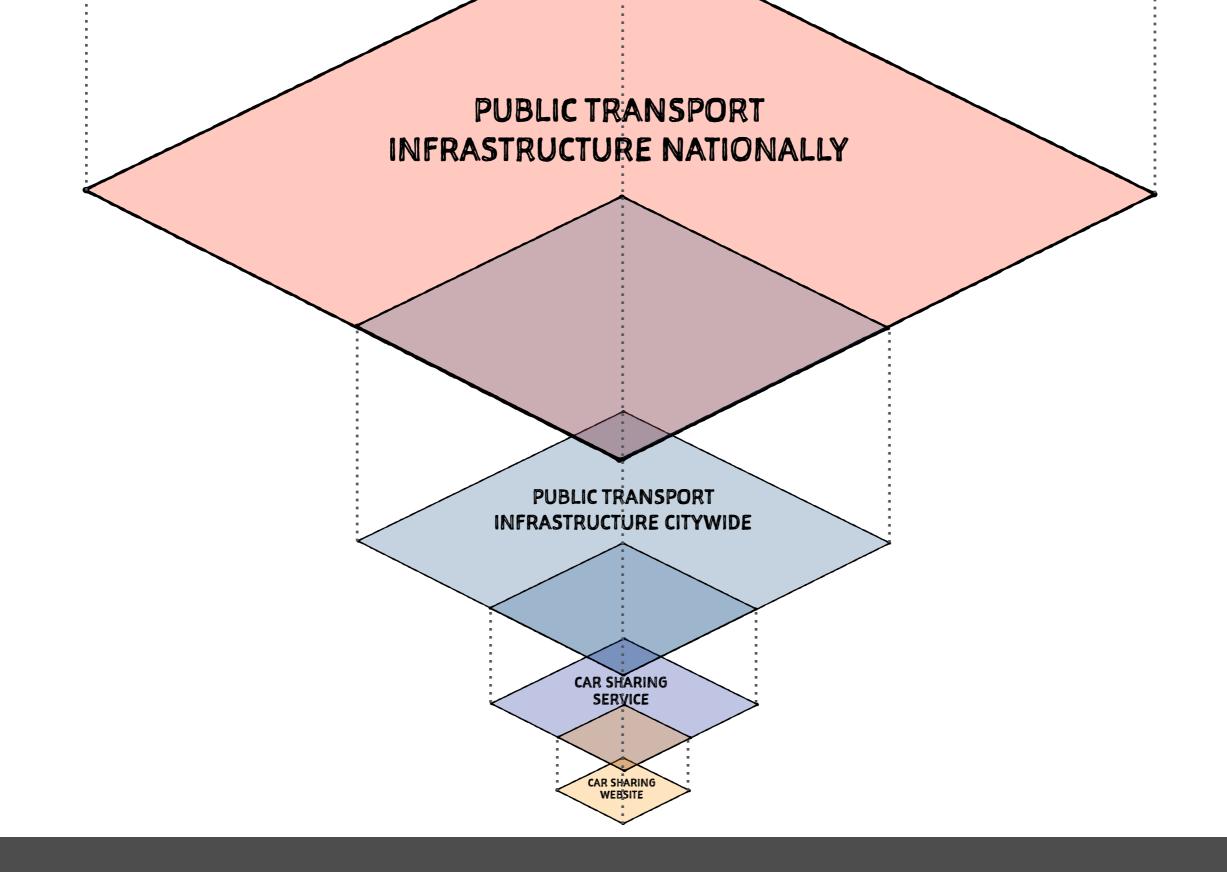

# MOVING BETWEEN THE LAYERS

## Zooming out increases area of complexity, not just the level

PUBLIC TRANSPORT INFRASTRUCTURE CITYWIDE

## Each layer is has overlapping scope and elements

Reality is more complex - boundaries are blurred, layers entwined