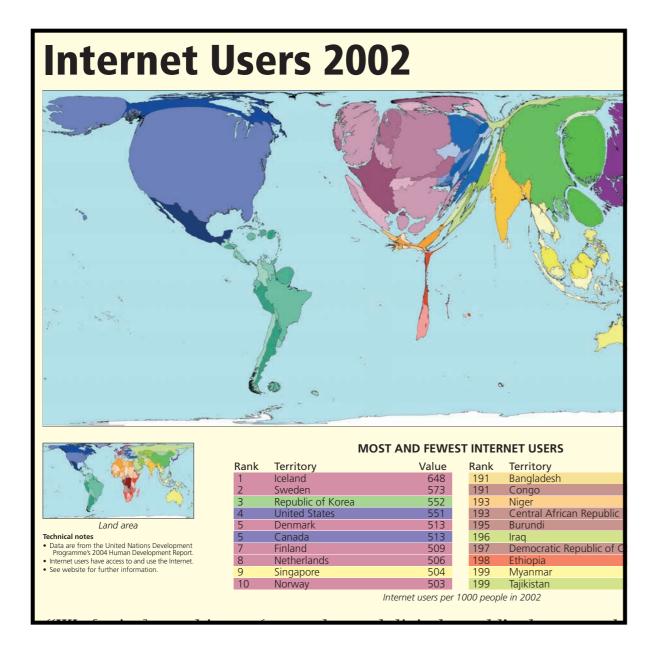

# **Fuel Use**

|                 | MOST AND LEAST FUEL USE |                   |       |       |            |       |               |
|-----------------|-------------------------|-------------------|-------|-------|------------|-------|---------------|
|                 | Rank                    | Territory         | Value | Rank  | Territory  | Value | ams           |
|                 |                         | Luxembourg        | 13077 | 191   | Haiti      | 286   | logr          |
|                 | Vis                     | ualisation of     | macro | etter | ts         | 245   | of ki<br>t    |
|                 | 3                       | Equatorial Guinea | 12091 | 193   | Madagascar | 244   | ns of<br>lent |
|                 | 4                       | Iceland           | 11970 | 194   | Myanmar    | 239   | illio<br>uiva |
| Land area       | 5                       | Bahrain           | 11304 | 195   | Niger      | 236   | in b<br>eql   |
| Technical notes | 6                       | Qatar             | 10845 | 196   | Yemen      | 224   | ear<br>f oil  |
|                 |                         |                   |       |       |            |       | $\sim$ 0      |

• Data are from the United Nations Development Programme's Human Development Report.

7

Srae HTTP://www.worldmapper.org @ COPYRIGHT 2006 SAS GROUP (UNIVERSITY OF SHEEFIELD) AND MARK NEWMAN (UNIVERSITY OF MICHIGAN).