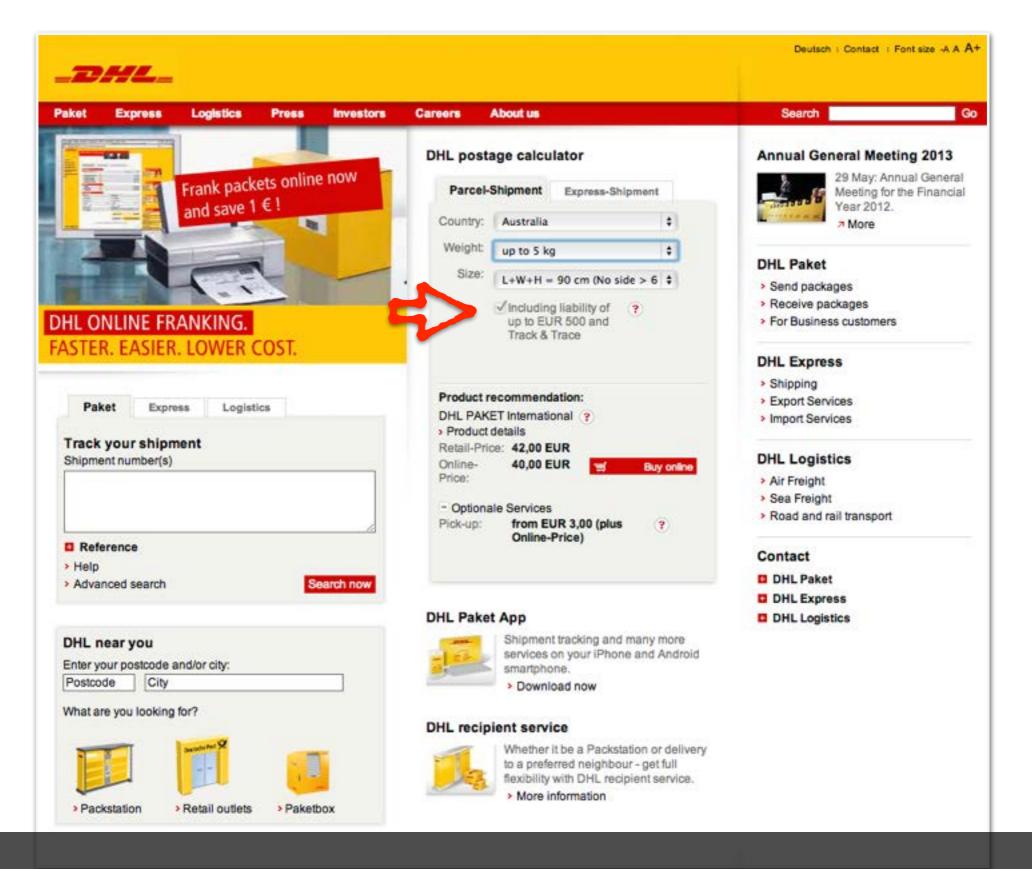

## THE DHL CHECKBOX & THE BENTLAMP

## I sent this Louis Poulsen PH 5 Lamp to the UK

## But it arrived like this

One checkbox propelled me into another world

|                                                                                                                                                                                                                                                                                                                            |                                                                              |                    | DHL Vertriebs GmbH                                                                                                                                                                                                                                                                                                                                                                                                                                                                                                                                                                                                        |
|----------------------------------------------------------------------------------------------------------------------------------------------------------------------------------------------------------------------------------------------------------------------------------------------------------------------------|------------------------------------------------------------------------------|--------------------|---------------------------------------------------------------------------------------------------------------------------------------------------------------------------------------------------------------------------------------------------------------------------------------------------------------------------------------------------------------------------------------------------------------------------------------------------------------------------------------------------------------------------------------------------------------------------------------------------------------------------|
|                                                                                                                                                                                                                                                                                                                            | www.parcelforce.com                                                          |                    | DHL Vertriebs GmbH - Kundenservice - 22795 Hamburg                                                                                                                                                                                                                                                                                                                                                                                                                                                                                                                                                                        |
|                                                                                                                                                                                                                                                                                                                            | Parcelforce Worldwide<br>Claims Centre<br>PO BOX 491<br>Wakefield<br>WF1 9AP |                    | Herrn<br>Andrew Polaine                                                                                                                                                                                                                                                                                                                                                                                                                                                                                                                                                                                                   |
|                                                                                                                                                                                                                                                                                                                            | Telephone: 01924 294280<br>Fax: 01924 294301<br>www.parcelforce.com          | -                  | Ihr Zeichen         en581E120111783           Telefon         01805 345 2255                                                                                                                                                                                                                                                                                                                                                                                                                                                                                                                                              |
| 25.09.12                                                                                                                                                                                                                                                                                                                   | and the second second                                                        |                    | Datum     24.10.12       Betrifft     Postpaket Premium Nr. 968530421687, eingeliefert am 15.09.2012 in Deutschland an Manchester, Großbritannien                                                                                                                                                                                                                                                                                                                                                                                                                                                                         |
| Dear Sir/Madam                                                                                                                                                                                                                                                                                                             | u Claim Cantra                                                               |                    |                                                                                                                                                                                                                                                                                                                                                                                                                                                                                                                                                                                                                           |
| Thank you for your claim form that you have recently sent to our Claim Centre.<br>Regretfully, we are unable to accept a claim on an import Express Mail item. Any<br>claim for delay, loss or damage needs to be submitted by the sender in the county of<br>origin and I have therefore returned your claim form to you. |                                                                              |                    | Sehr geehrter Herr Polaine,<br>wir haben Ihre Anfrage bezüglich der oben genannten Sendung erhalten.                                                                                                                                                                                                                                                                                                                                                                                                                                                                                                                      |
| I am sorry for any further inconvenience this will cause.<br>Yours faithfully                                                                                                                                                                                                                                              |                                                                              |                    | In der Zwischenzeit haben wir den Vorgang für Sie überprüft und bei der zuständigen Postgesellschaft in<br>Großbritannien nachgefragt. Von dieser erhielten wir die Information, dass Ihre Sendung von einem<br>Empfangsberechtigten unbeanstandet entgegen genommen worden ist.                                                                                                                                                                                                                                                                                                                                          |
|                                                                                                                                                                                                                                                                                                                            |                                                                              |                    | Da bei der zuständigen Postgesellschaft im Ausland innerhalb der vorgeschriebenen Meldefrist keine<br>Schadenmeldung eingegangen ist, bitten wir um Verständnis, dass diese Sendung somit entsprechend<br>unseren Allgemeinen Geschäftsbedingungen PAKET INTERNATIONAL als ordnungsgemäß ausgeliefert<br>gilt.                                                                                                                                                                                                                                                                                                            |
| Parcelforce Worldwide Claims Manager                                                                                                                                                                                                                                                                                       |                                                                              |                    | Für die Zukunft hoffen wir, Sie wieder zu unseren zufriedenen Kunden zählen zu können und Sie von der Qualität unserer Dienstleistungen zu überzeugen.                                                                                                                                                                                                                                                                                                                                                                                                                                                                    |
|                                                                                                                                                                                                                                                                                                                            |                                                                              |                    | Mit freundlichen Grüßen                                                                                                                                                                                                                                                                                                                                                                                                                                                                                                                                                                                                   |
|                                                                                                                                                                                                                                                                                                                            |                                                                              |                    | Ihr<br>DHL Kundenservice                                                                                                                                                                                                                                                                                                                                                                                                                                                                                                                                                                                                  |
|                                                                                                                                                                                                                                                                                                                            |                                                                              | 356-008 07.10      | Hausadresse Sitz Bonn Geschäftsführung Deutsche Post AG<br>Weidestr. 122 d Registergericht Bonn Dr. Andrej Busch Sitz Bonn<br>22083 Hamburg HiR 19565 Norman Chmiel Registergericht Bonn                                                                                                                                                                                                                                                                                                                                                                                                                                  |
|                                                                                                                                                                                                                                                                                                                            |                                                                              | -666 / 008-956-856 | Z2083 hamburg     Hib 19505     Horman Chime     Hegistergenitie bolin       US Hall/V.     Katja Herbst     HR 6 792       Telefon 01805 345 22 55*     St-Nr.     Vorstand       *0,146//Min.aus.d.dt.Festnetz;     205/5777/4144     Dr. Frank Appel, Vorsitzender       Mobilfunk max.0,42€/Min.     Kontoverbindung     DE88 3701 0050     Roger Crook       Telefax 01803 002 600**     Postbank Koln     0000 2355 06     Bruce Edwards       **0,096/Min.aus.d.dt.Festnetz;     Konto 235506     SWIFT BIC     Jürgen Gerdes       Mobilfunk max.0,42€/Min.     BLZ 370 100 50     PBNKDEFF370     Lawrence Rosen |
|                                                                                                                                                                                                                                                                                                                            |                                                                              |                    | Vorsitzender des Aufsichtsrates                                                                                                                                                                                                                                                                                                                                                                                                                                                                                                                                                                                           |