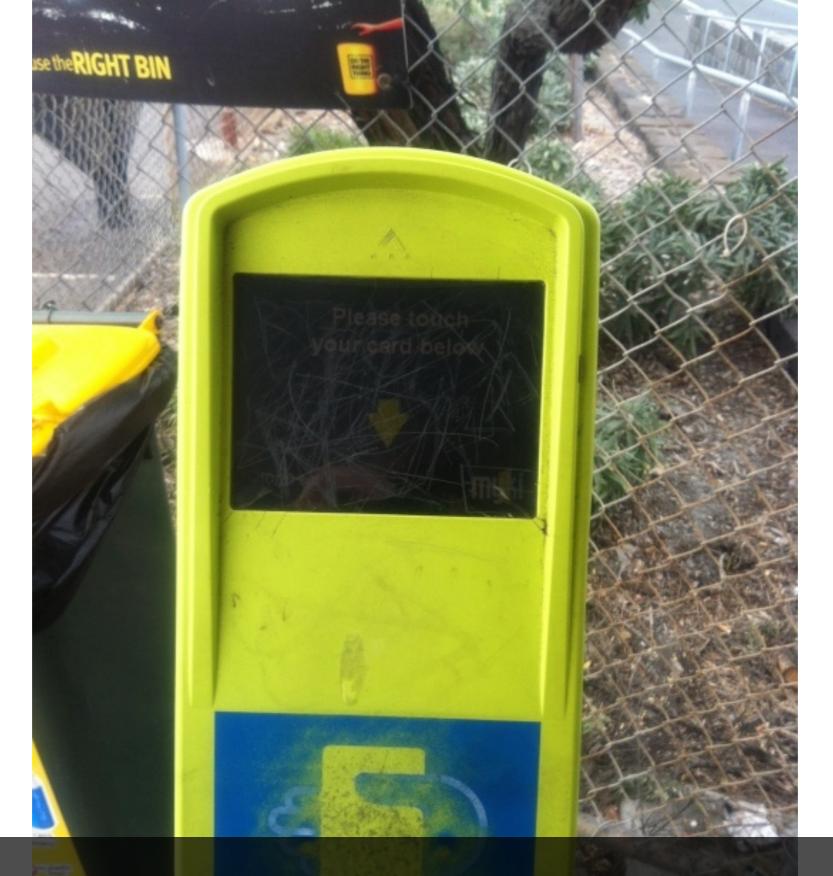

## Wave it about a bit?

Sorry, can't quite read that...

Maybe the machine will help? Oh dear.