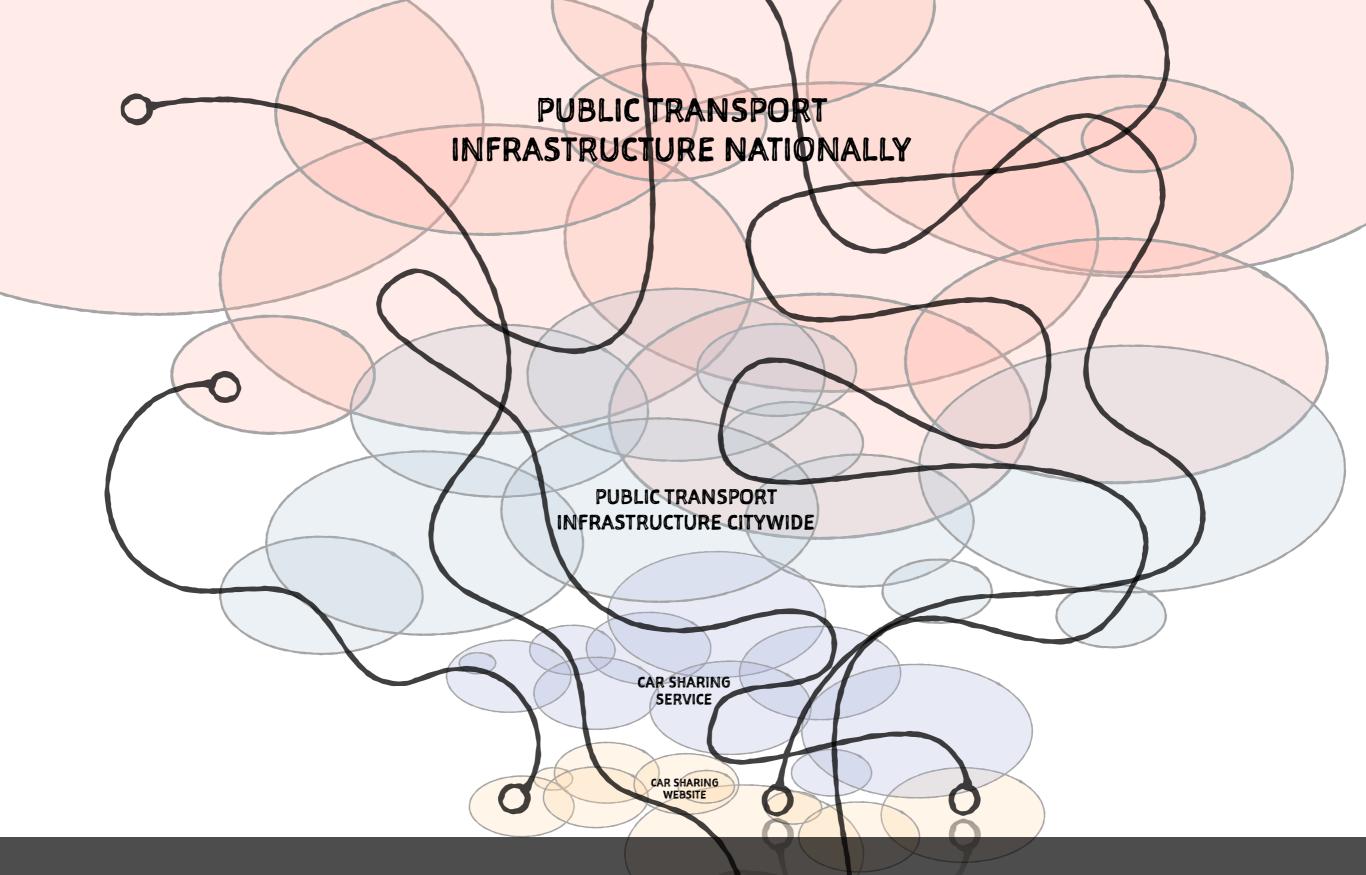

# MOVING BETWEEN THE LAYERS

## Zooming out increases area of complexity, not just the level

PUBLIC TRANSPORT INFRASTRUCTURE CITYWIDE

## Each layer is has overlapping scope and elements

Reality is more complex - boundaries are blurred, layers entwined