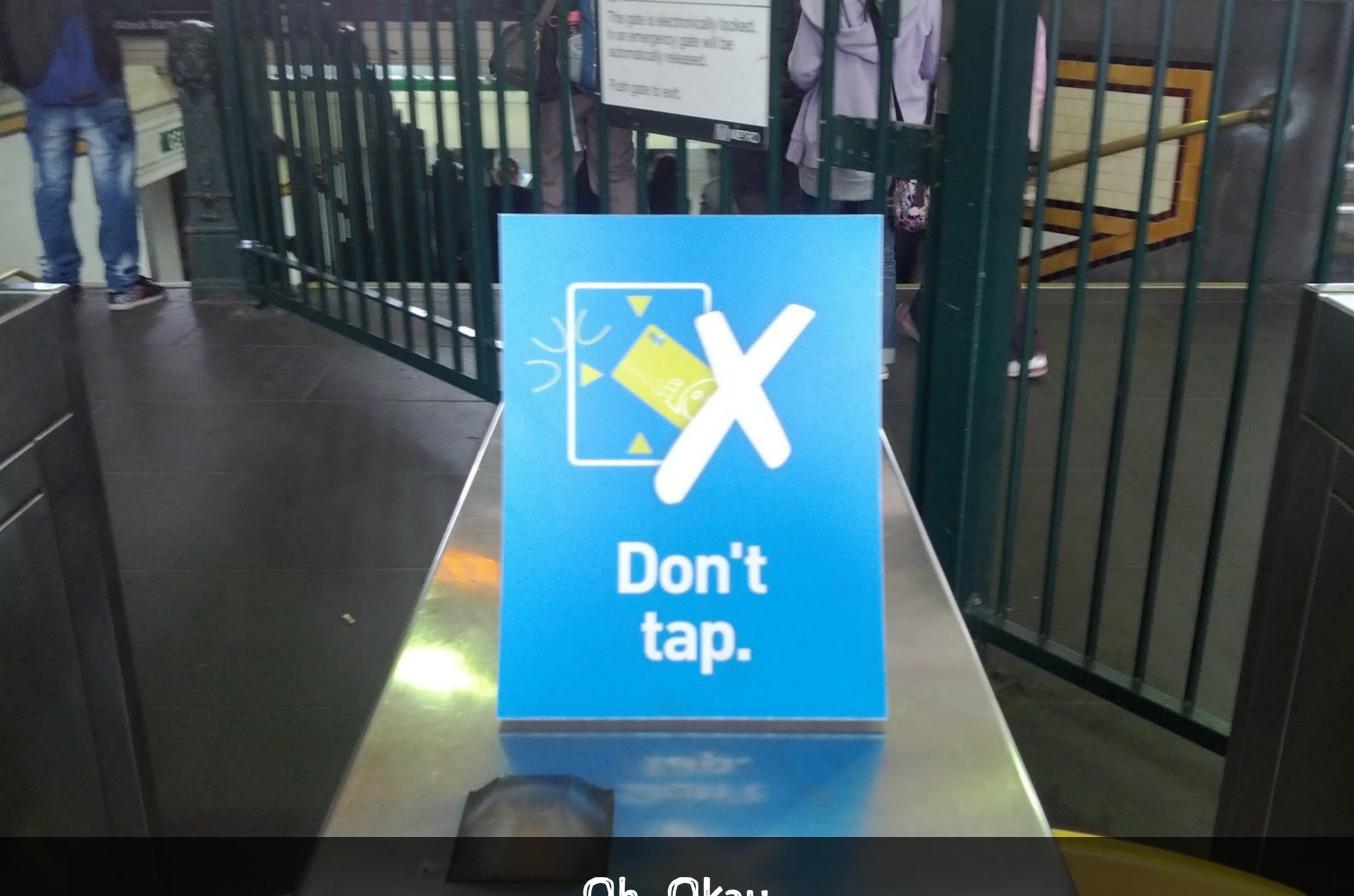

# ONE TOUCHPOINT CAN WRECK AN ECOSYSTEM

Nice touchpoint, now what about the rest of the experience?

Hi MYKI! You look modern and cool. Just tap then?

Oh. Okay.

How about swiping? No?