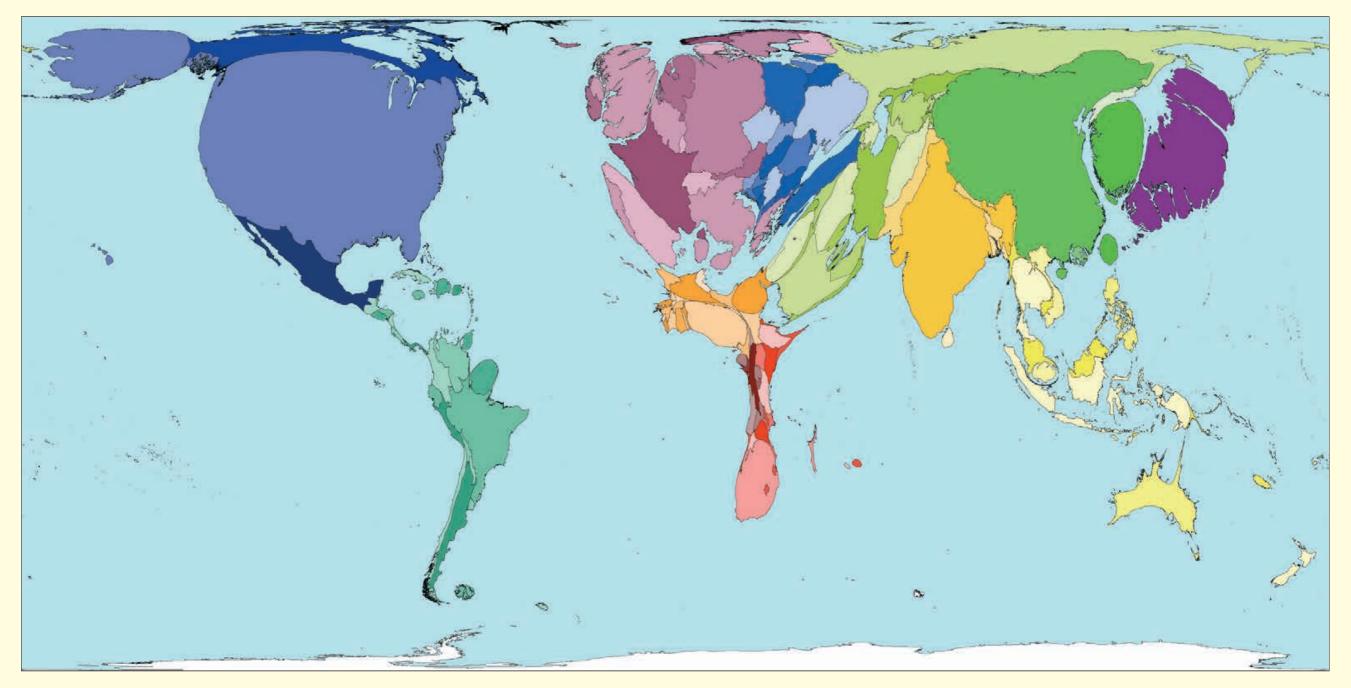

# **Fuel Use**

|                 | MOST AND LEAST FUEL USE |                   |       |       |            |       |               |
|-----------------|-------------------------|-------------------|-------|-------|------------|-------|---------------|
|                 | Rank                    | Territory         | Value | Rank  | Territory  | Value | ams           |
|                 |                         | Luxembourg        | 13077 | 191   | Haiti      | 286   | logr          |
|                 | Vis                     | ualisation of     | macro | etter | ts         | 245   | of ki<br>t    |
|                 | 3                       | Equatorial Guinea | 12091 | 193   | Madagascar | 244   | ns of<br>lent |
|                 | 4                       | Iceland           | 11970 | 194   | Myanmar    | 239   | illio<br>uiva |
| Land area       | 5                       | Bahrain           | 11304 | 195   | Niger      | 236   | in b<br>eql   |
| Technical notes | 6                       | Qatar             | 10845 | 196   | Yemen      | 224   | ear<br>f oil  |
|                 |                         |                   |       |       |            |       | $\sim$ 0      |

• Data are from the United Nations Development Programme's Human Development Report.

7

Srae HTTP://www.worldmapper.org @ COPYRIGHT 2006 SAS GROUP (UNIVERSITY OF SHEEFIELD) AND MARK NEWMAN (UNIVERSITY OF MICHIGAN).