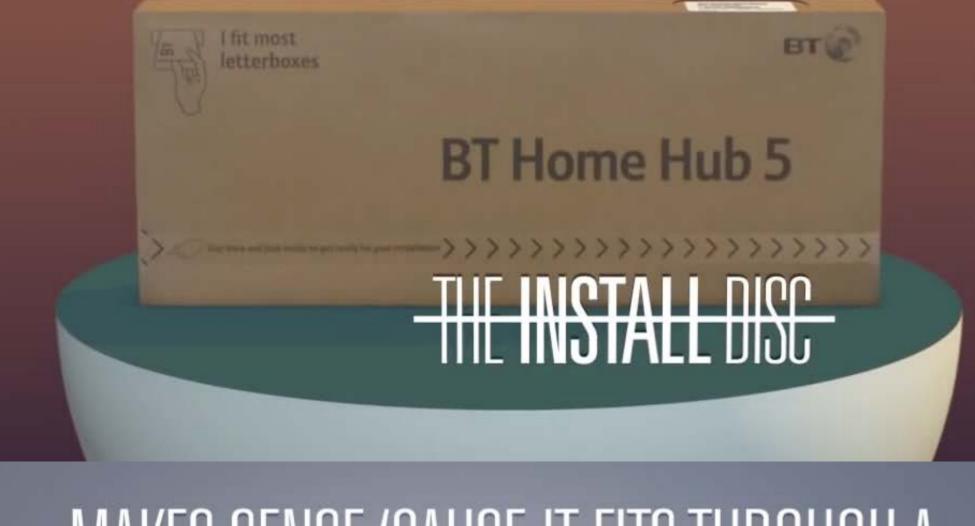

## MAKES SENSE 'CAUSE IT FITS THROUGH A

# LETTERBOX

Smaller package, less waste, fewer returns, better CX