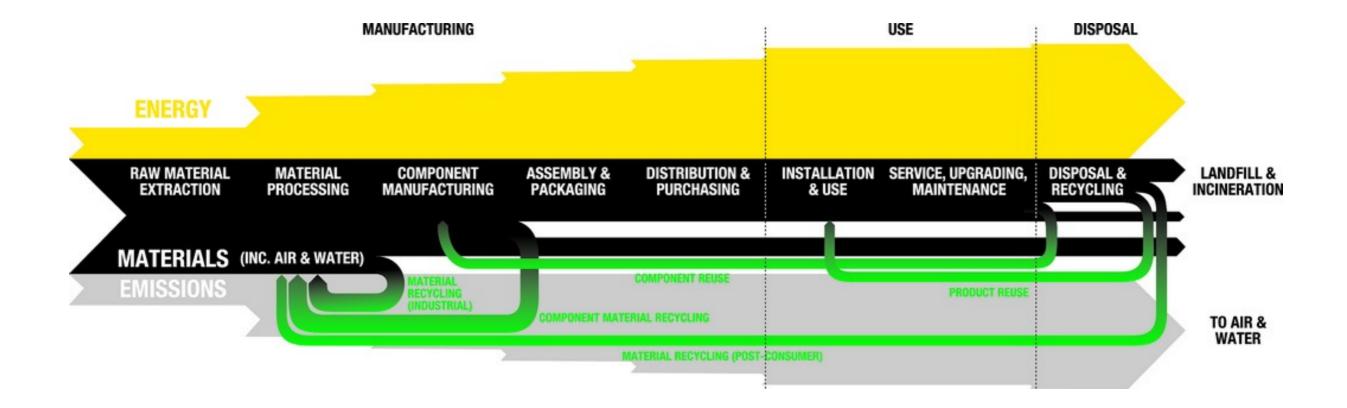

sender det til kunden





Rapid, inexpensive experience prototyping & iterative development

#### Streetcar ROI: Triple Bottom Line

#### Economic Social Environmental Announced profitability within 18 Expands mobility options of Takes an average of 6 privately months of launch. individuals and connectivity owned cars off the road per between transport modes. Streetcar. Reduces congestion and local Largest club ot its kind in the UK. pollution. Users drive 69% less. A car owner spends on average 63.5% of car club members either Re-thinks a behavioural norm £4,281.72 per year vs Streetcar users give up their cars or don't buy a (hassle-free mobility). at £2,523.20 per year. private vehicle. Supports a new social status. (Royal Automobile Club figure)

### Triple Bottom Line ROI

Customer



### Life Cycle Analysis

# **Fuel Use**





|                 | MOST AND LEAST FUEL USE |                   |       |       |            |       |               |
|-----------------|-------------------------|-------------------|-------|-------|------------|-------|---------------|
|                 | Rank                    | Territory         | Value | Rank  | Territory  | Value | ams           |
|                 |                         | Luxembourg        | 13077 | 191   | Haiti      | 286   | logr          |
|                 | Vis                     | ualisation of     | macro | etter | ts         | 245   | of ki<br>t    |
|                 | 3                       | Equatorial Guinea | 12091 | 193   | Madagascar | 244   | ns of<br>lent |
|                 | 4