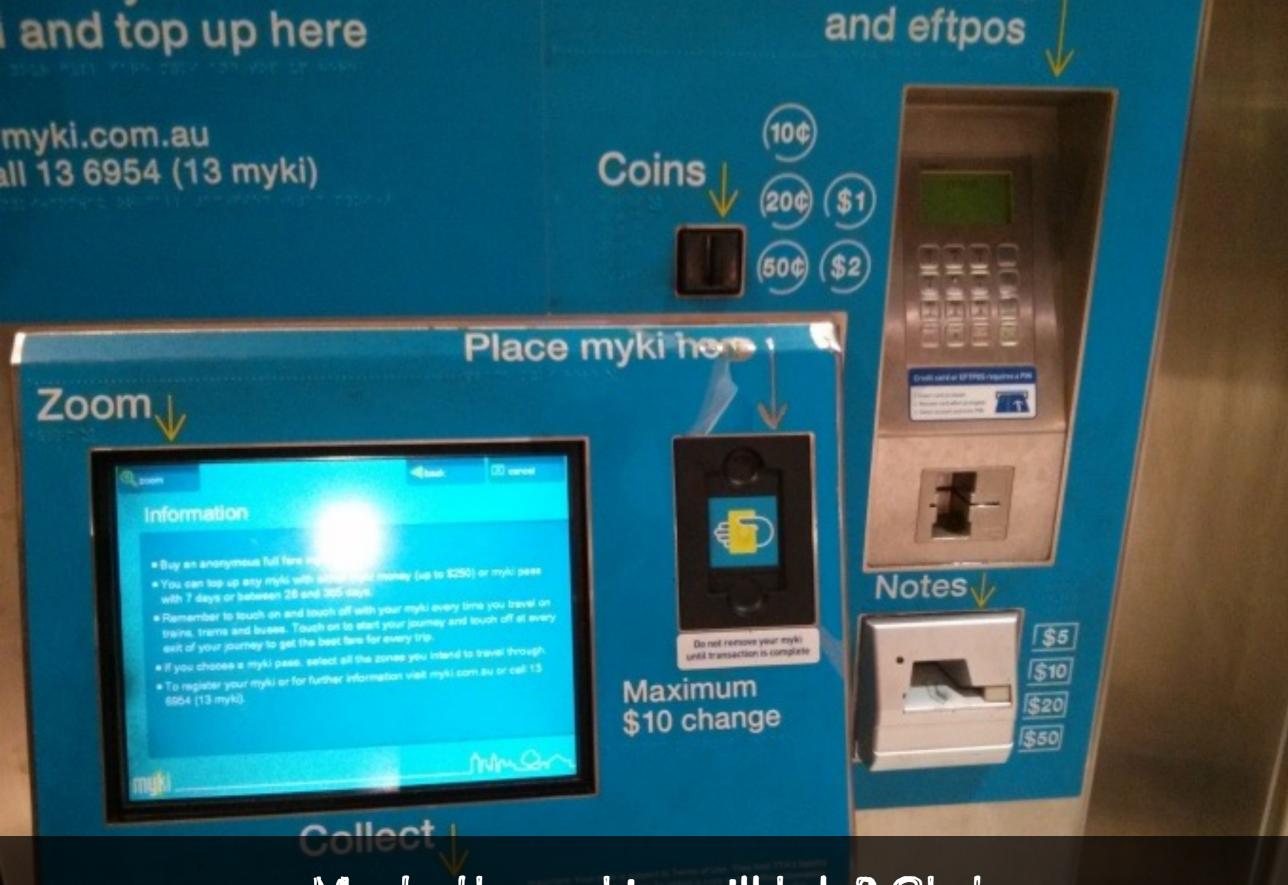

# ONE TOUCHPOINT CAN WRECK AN ECOSYSTEM

Nice touchpoint, now what about the rest of the experience?

Hi MYKI! You look modern and cool. Just tap then?

Oh. Okay.

How about swiping? No?

## Wave it about a bit?

Sorry, can't quite read that...

Maybe the machine will help? Oh dear.