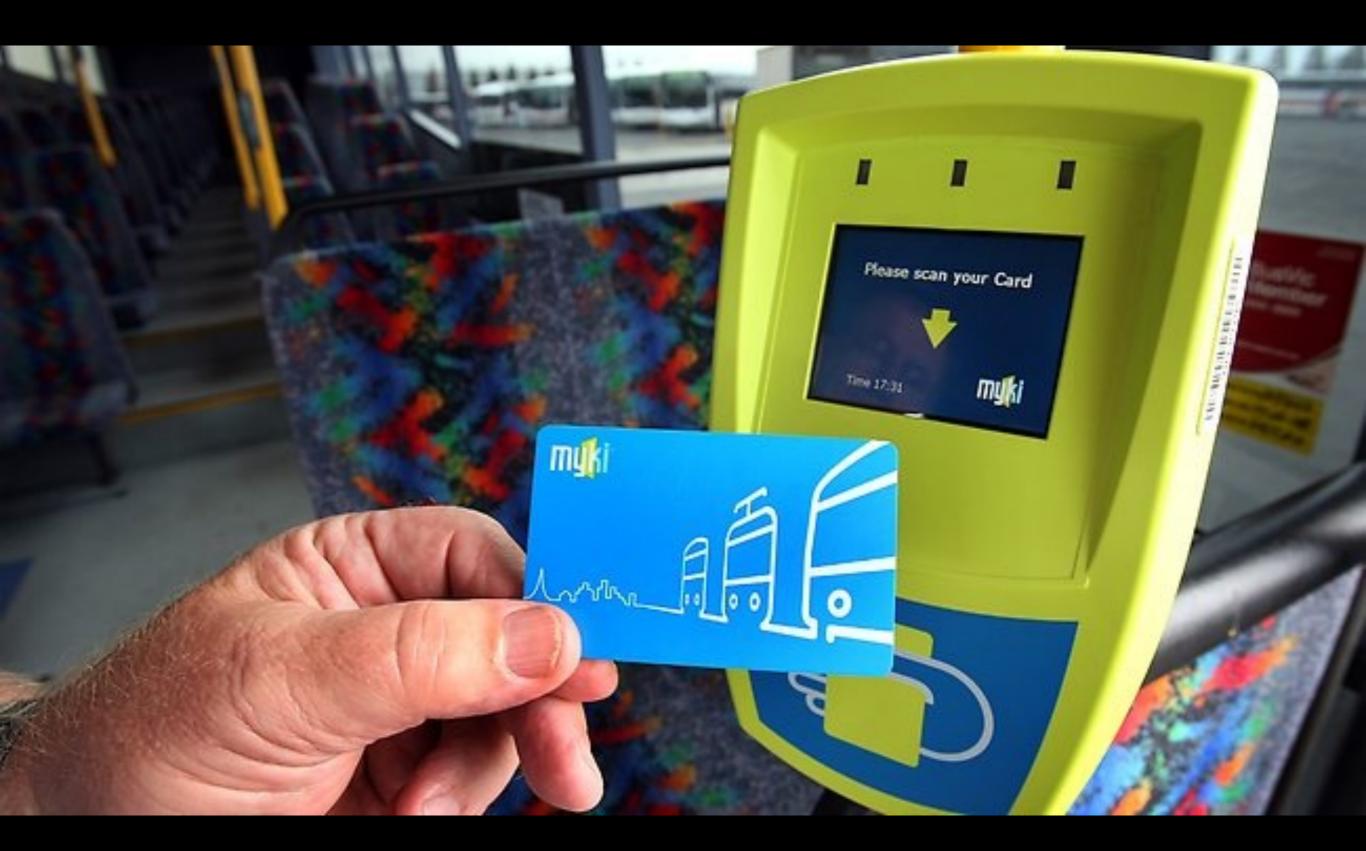

# ONE TOUCHPOINT CAN WRECK AN ECOSYSTEM

Nice touchpoint, now what about the rest of the experience?

Hi MYKI! You look modern and cool. Just tap then?

Oh. Okay.

How about swiping? No?

## Wave it about a bit?

Sorry, can't quite read that...

Maybe the machine will help? Oh dear.

## I'll try the official website. Oh.