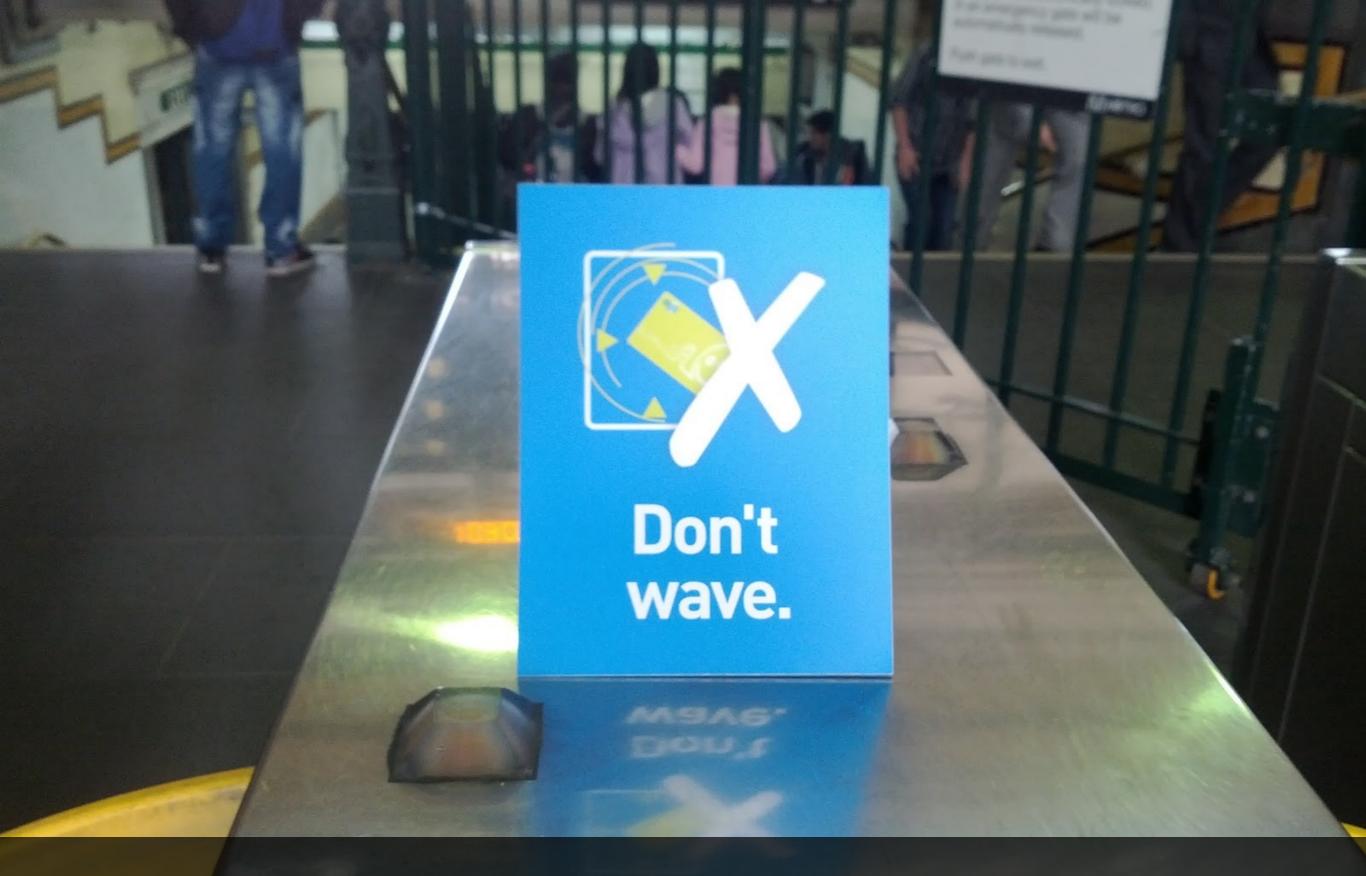

## Wave it about a bit?

Sorry, can't quite read that...

Maybe the machine will help? Oh dear.