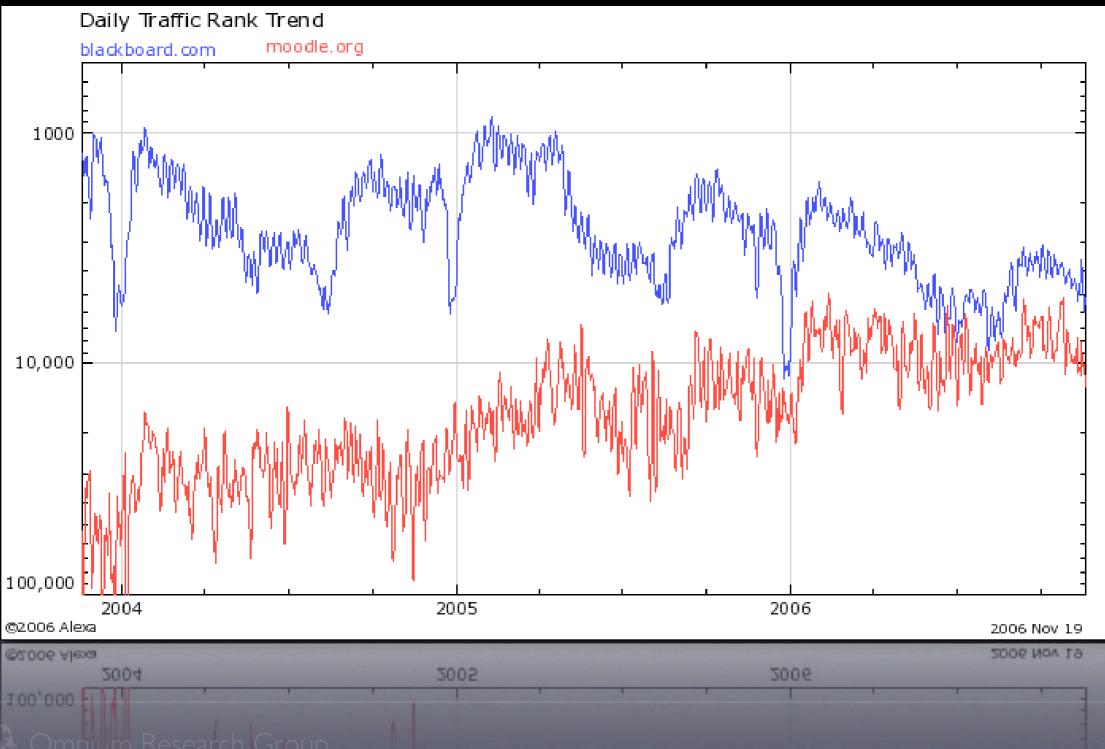

# Open Source eLearning Software

UNS

A disconnect exists between young people and the organisational cultures they encounter in the workplace ...