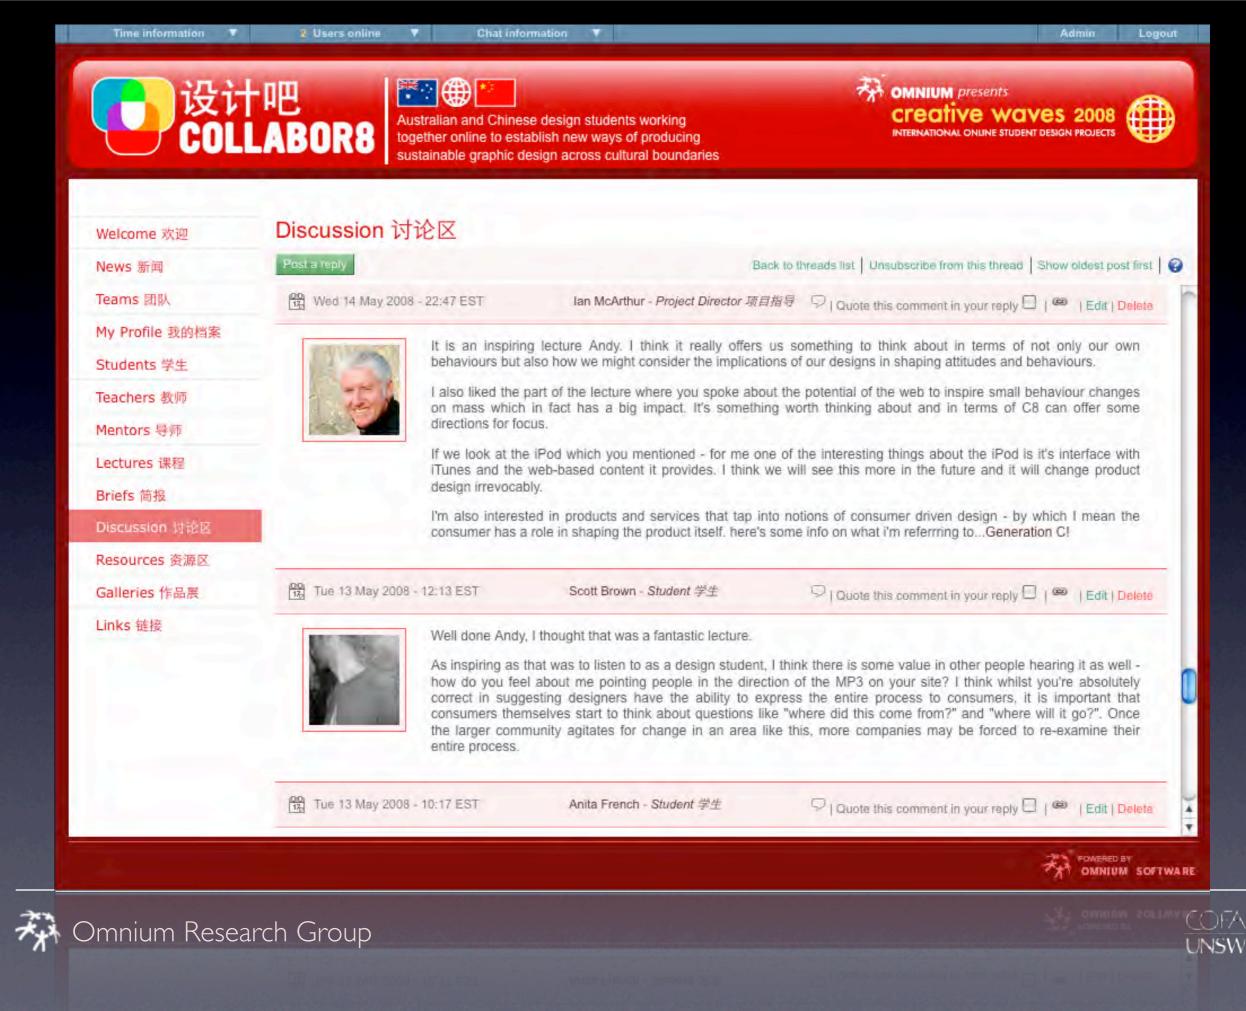

200+ Participants30+ Countries

120+ Students60+ Colleges

80+ Teachers/Mentors 20+ Special Guests

Australian and Chinese design students working together online to establish new ways of producing sustainable graphic design across cultural boundaries.