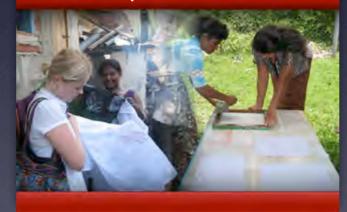

### Project Sri Lanka

**Project Phillipines** 

The [re]frame concept focuses on the detailed and intricate nature of existing traditional Filipino embroidery techniques, by framing off small sections of work and placing them in an entirely new and contemporary context - in this instance, that of a major installation titled: [re]frame: manila for the foyer of DLS-CSB's School of Design and Art in Malate.

### [re]frame & manila

[re]frame - manila is a non-profit design project aimed at assisting a women's embroidery association located in and around the town of Lumban, in the province of Laguna. The installation intends to help open up new commercial opportunities for local artisans, while still staying true to their Filipino traditions, culture and heritage.