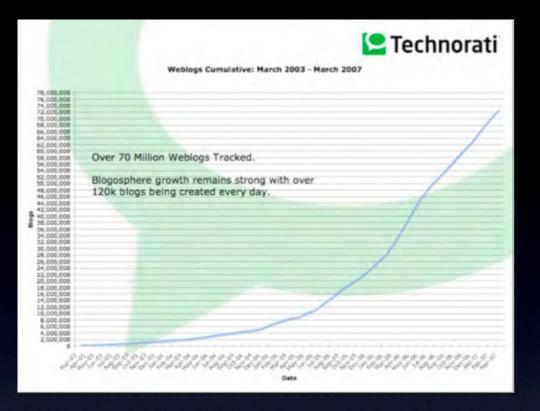

# The Network Society

There are 72+ million blogs in the world.
The Blogosphere is 100 times bigger than just three years ago.
YouTube serves over 100 million videos per day.
Wikipedia is more popular than many major news sources.