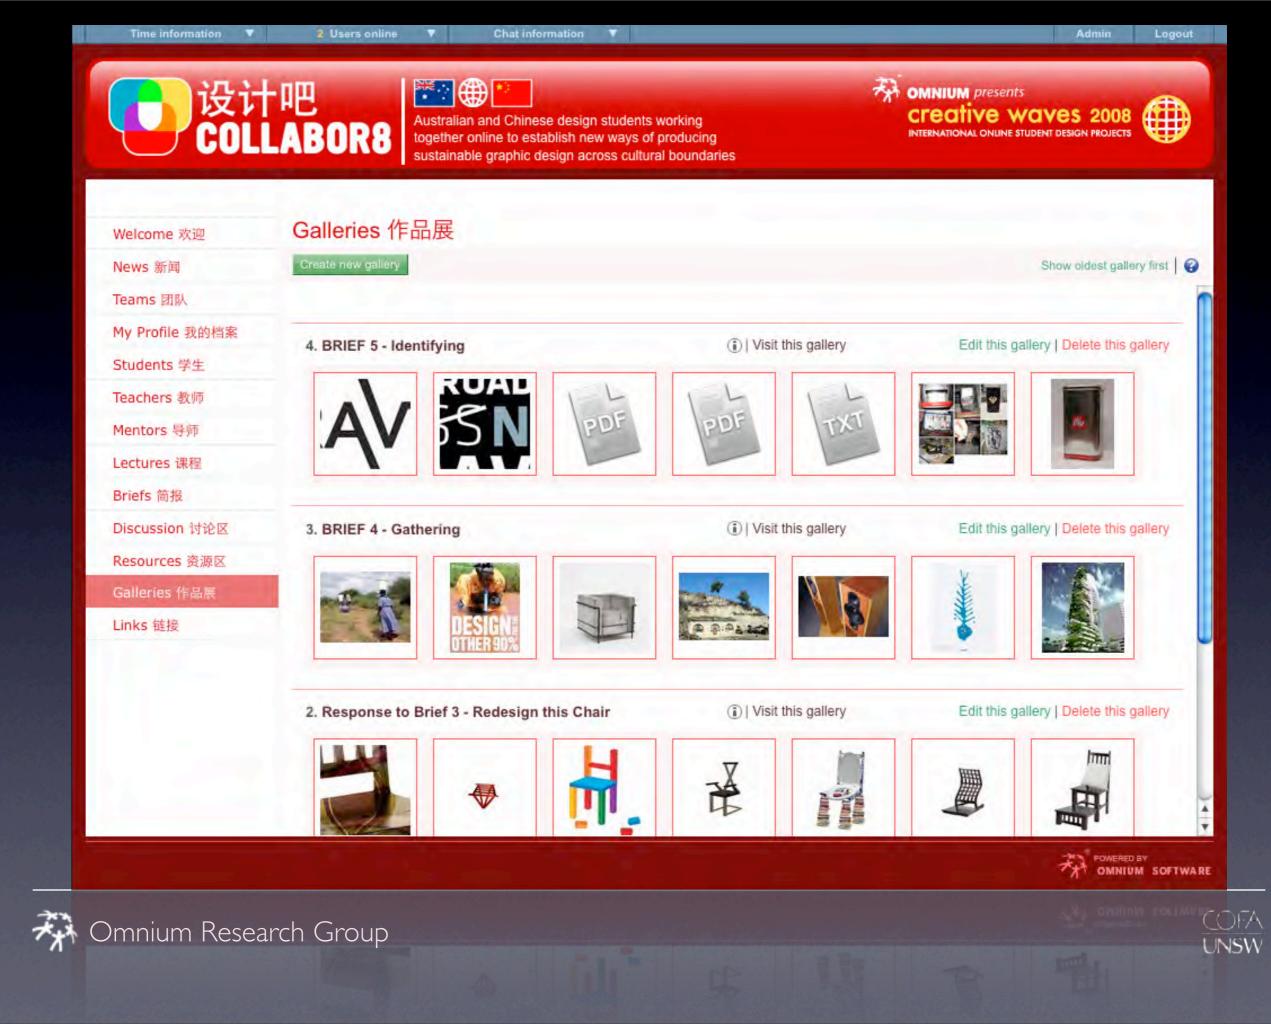

200+ Participants30+ Countries

120+ Students60+ Colleges

80+ Teachers/Mentors 20+ Special Guests

Australian and Chinese design students working together online to establish new ways of producing sustainable graphic design across cultural boundaries.