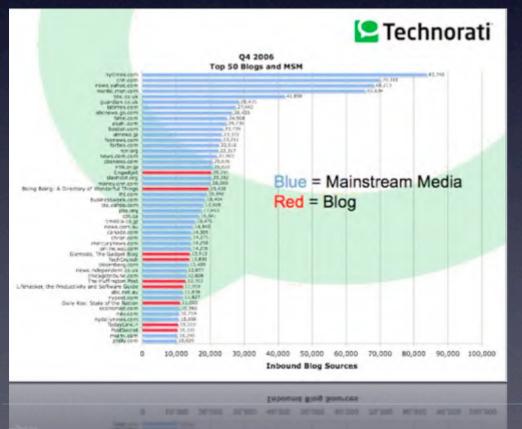

biscus                  | China          | fresh                                            |                                       |
|                                 | Zhou Wu                                                                                                        |     |          |                           | China          |                                                  |                                       |





# www.omnium.net.au



## Slime Moulds and Suburbs





# Changing Culture = Changing Educational Needs

- Collaboration and Open Source Projects
- Pro-Am revolution
- The Long Tail
- Social Networks and Communities
- Organisational Change
- Collective Action and Sustainability
- Open, public conversations online
- Creative Economy & Lifelong Learning







# The Network Society

There are 72+ million blogs in the world.
The Blogosphere is 100 times bigger than just three years ago.
YouTube serves over 100 million videos per day.
Wikipedia is more popular than many major news sources.

Online changes affect the physical world:

The Jubilee Debt campaign helped force US\$36 billion of debt to be cancelled.

Think of eBay, Amazon.com, politics, banking, commerce, etc.

Many 'real things' have changed as a result of online 'network thinking'.

UNSW

# The Rise of Wikipedia



UNSW

# Open Source eLearning Software



UNS

A disconnect exists between young people and the organisational cultures they encounter in the workplace ...



### Working Progress

How to reconnect young people and organisations

Sarah Gillinson Duncan O'Leary

Duncan O'L