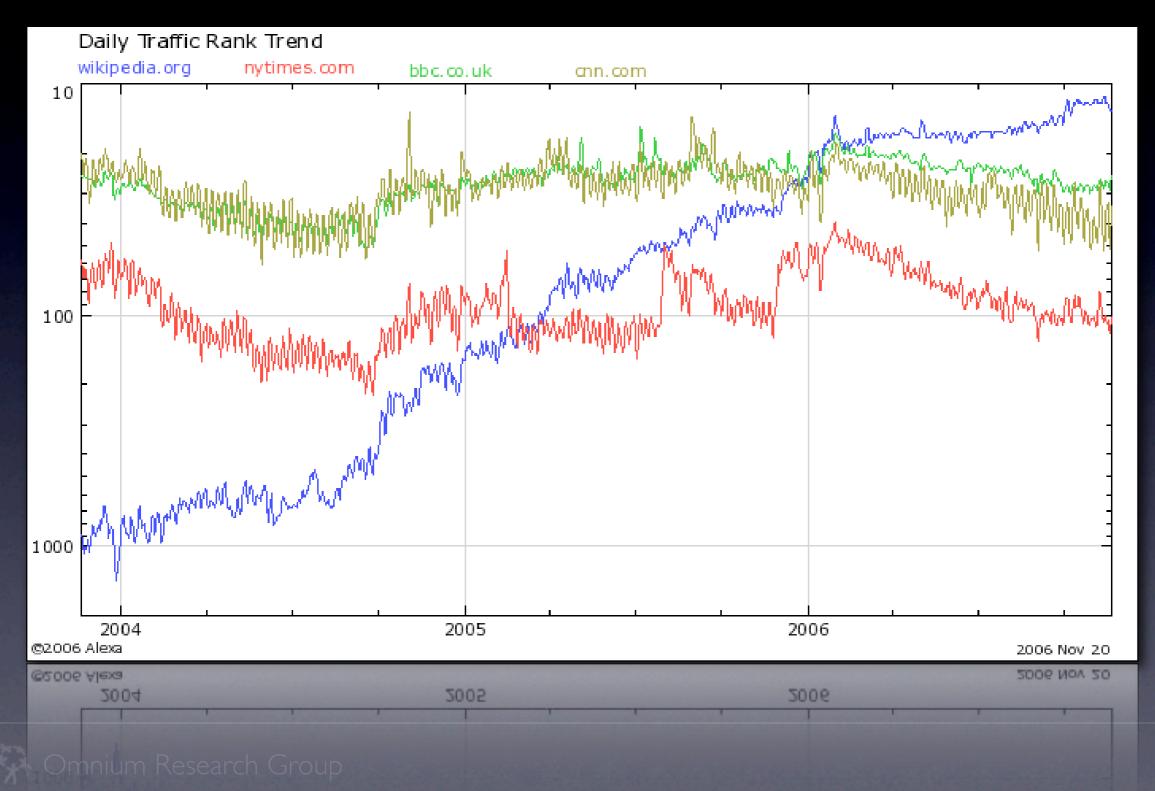

Educational Needs

- Collaboration and Open Source Projects
- Pro-Am revolution
- The Long Tail
- Social Networks and Communities
- Organisational Change
- Collective Action and Sustainability
- Open, public conversations online
- Creative Economy & Lifelong Learning







# The Network Society

There are 72+ million blogs in the world.
The Blogosphere is 100 times bigger than just three years ago.
YouTube serves over 100 million videos per day.
Wikipedia is more popular than many major news sources.

Online changes affect the physical world:

The Jubilee Debt campaign helped force US\$36 billion of debt to be cancelled.

Think of eBay, Amazon.com, politics, banking, commerce, etc.

Many 'real things' have changed as a result of online 'network thinking'.

UNSW

# The Rise of Wikipedia



UNSW

# Open Source eLearning Software



UNS

A disconnect exists between young people and the organisational cultures they encounter in the workplace ...



### Working Progress

How to reconnect young people and organisations

Sarah Gillinson Duncan O'Leary

Duncan O'Leary

# Organisational Change

What employers want from graduates is mostly not what we're teaching them.

A survey of FTSE200 company HR directors showed desired skills were:

- Communications/communicating ideas
- Problem-solving
- Team-working
- Creativity and Innovation

(Gillingson, & O'Leary, 2006, p. 38)



A disconnect exists between young people and the organisational cultures they encounter in the workplace ...



Working Progress How to reconnect young people and organisations

Sarah Gillinson Duncan O'Leary