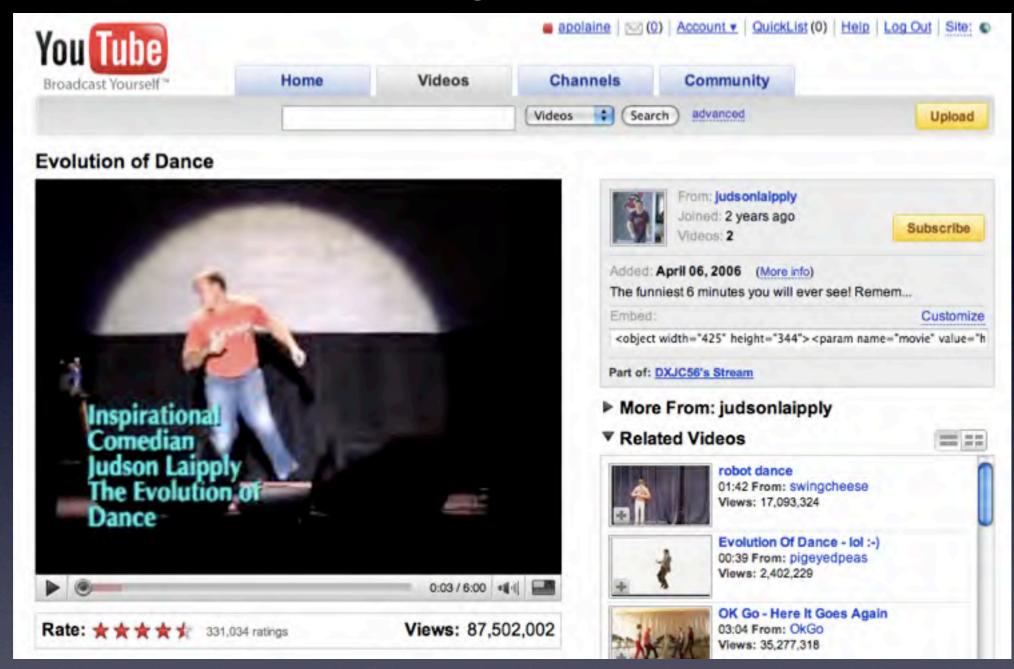

# The Network Society

There are 72+ million blogs in the world.
The Blogosphere is 100 times bigger than just three years ago.
YouTube serves over 100 million videos per day.
Wikipedia is more popular than many major news sources.