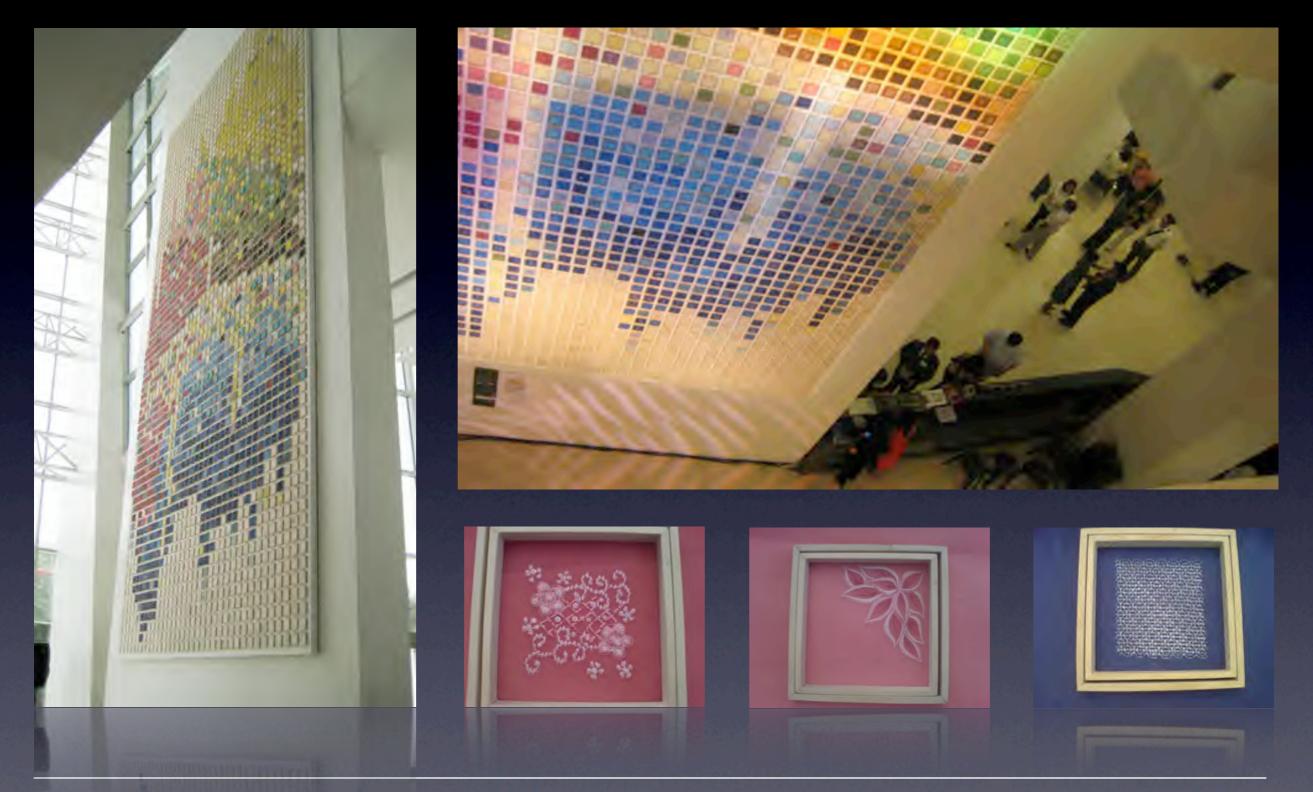

### Project Sri Lanka

**Project Phillipines** 

The [re]frame concept focuses on the detailed and intricate nature of existing traditional Filipino embroidery techniques, by framing off small sections of work and placing them in an entirely new and contemporary context - in this instance, that of a major installation titled: [re]frame: manila for the foyer of DLS-CSB's School of Design and Art in Malate.

### [re]frame & manila

[re]frame - manila is a non-profit design project aimed at assisting a women's embroidery association located in and around the town of Lumban, in the province of Laguna. The installation intends to help open up new commercial opportunities for local artisans, while still staying true to their Filipino traditions, culture and heritage.

### [re]frame & futures

The installation aims to be the first in a series of what will hopefully become future commissions for other contexts. These may include commercial locations such as: hotels; cafes and bars; corporate buildings and offices; museums/galleries, etc., as well as additional education institutions and faculties.

### [re]frame & manila

Designed to nurture and support traditional techniques of Filipino embroiderers, while at the same time bringing their practice into modern and sustainable contexts.

produced as a community outreach collaboration between:

 De La Salle - College of Saint-Benilde (Manila, Philippines)
 Pinagkaisang Magbuburda ng Lumban (Lumban, Philippines)
 The Omnium Research Group, UNSW (Sydney, Australia)

Pharmacy and graphic design students working together to raise public awareness of critical health issues in Kenya, Africa