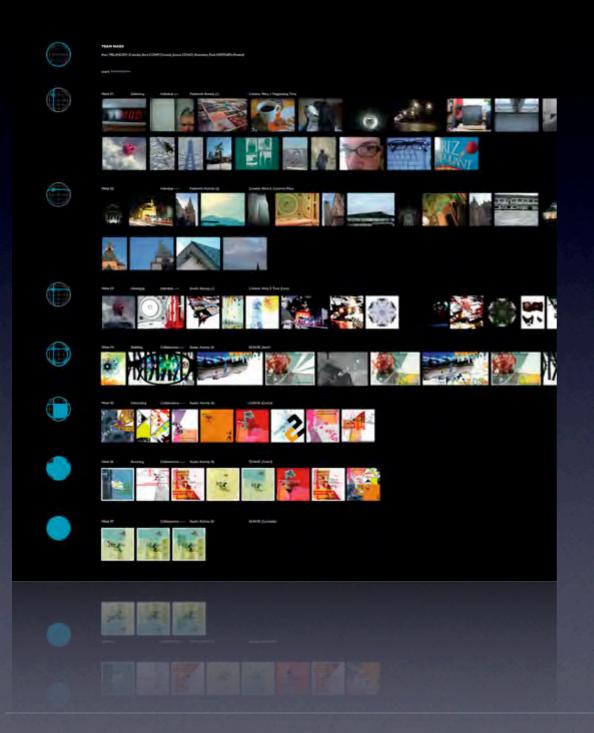

### http://creativewaves.omnium.net.au/vip/

http://creativewaves.omnium.net.au/vip/

TERNATIONAL ONLINE STUDENT DESIGN FROM

107 Participants22 Countries

61 Students35 Colleges

22 Teachers/Mentors21 Special Guests

200+ Participants30+ Countries

120+ Students60+ Colleges

80+ Teachers/Mentors 20+ Special Guests

Australian and Chinese design students working together online to establish new ways of producing sustainable graphic design across cultural boundaries.