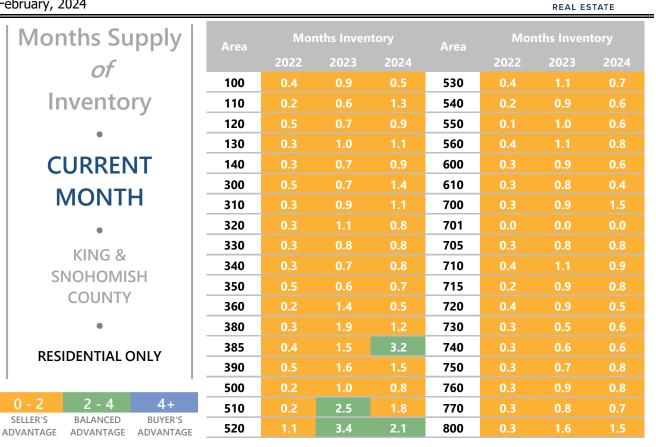

### MARKET UPDATE February, 2024



# 2 YEARS AGO

# 770 Alingan 770 Alingan 770 Alingan 740 750 730 610 715 720 730 610 715 720 730 610 715 720 730 610 700 500 700 500 700 500 700 500 700 500 700 500 700 500 700 500 700 500 700 500 700 500 700 500 700 500 700 500 700 500 700 500 700 500 700 500 700 500 700 500 700 500 700 500 <t

## **1 YEAR AGO**



## **CURRENT YEAR**

Windermere



Created by Windermere/East using information and statistics derived from Northwest Multiple Listing Service. Months Supply of Inventory is active inventory on the last day of the month divided by the number of properties that went pending, signed agreement between buyers and sellers, during the month.