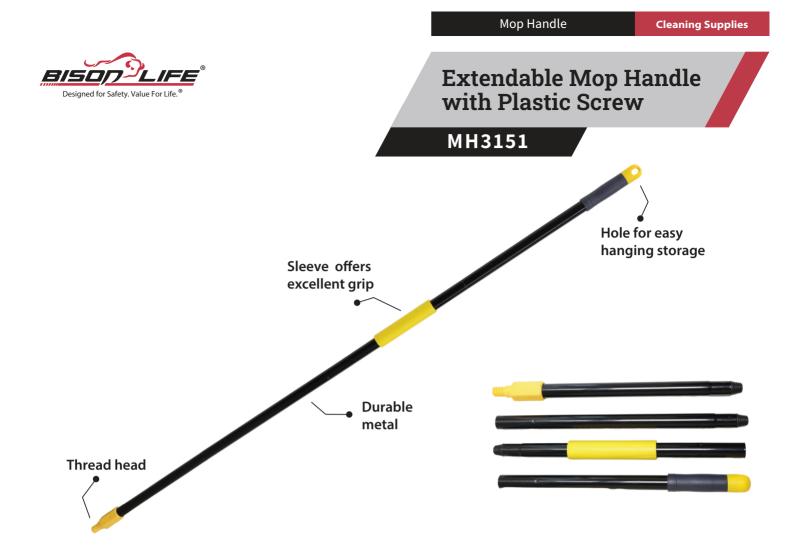

A versatile tool designed to enhance your cleaning efficiency by extending your reach, making it ideal for reaching higher and farther areas.

# Applications

This handle is compatible with screw type mop heads, Push brooms, Angle brooms, Floor scrubbers and other accessories.

Simplify cleaning, even in hard-to-reach areas.