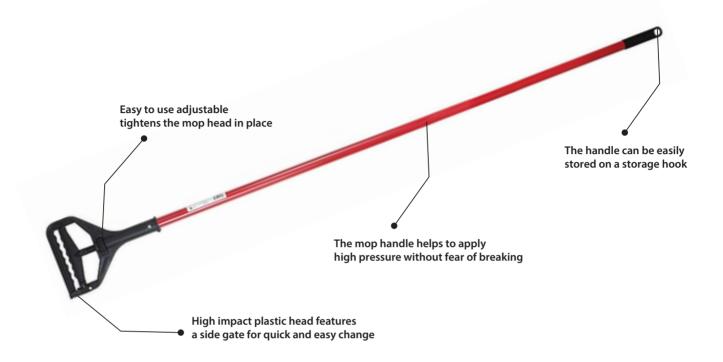

# Quick Change High Impact Plastic Head Mop Handle

# M211G2

Sturdy, high-impact plastic head for fast, easy and effortless mop head changes

### **Applications**

General cleaning mop head changing with handle.

Cleaning - tighten the mop head in place for light or heavy duty.

Easier to remove or replace mop heads.