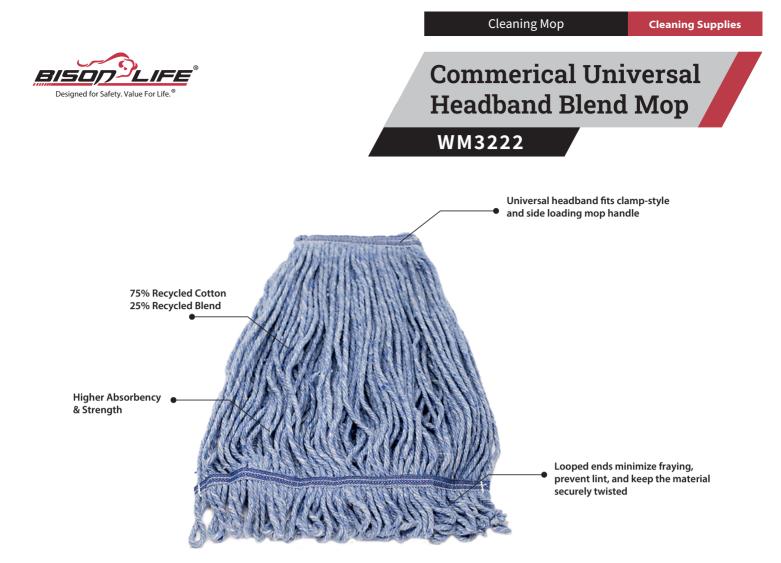

Perfect for quick clean up and better mopping coverage

## **Product Specification**

| Size                                          | S                              |
|-----------------------------------------------|--------------------------------|
| Weight                                        | 16 oz                          |
| Material 75% recycled cotton, 25% recycled bl |                                |
| Style                                         | Loop end                       |
| Packaging Style                               | Brick Pack- 6.2 x 5.1 x 1.9 in |