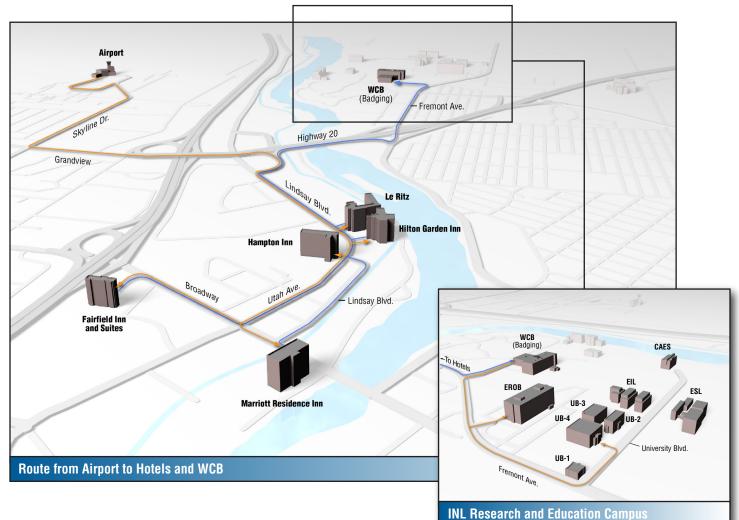

## **Visitor Map** INL Research and Education Campus

The maps above show the route from the Idaho Falls airport to recommended hotels and in-town INL buildings. Note that you must first visit the Willow Creek Building (WCB) to be badged before visiting other INL facilities.

## **Recommended Hotels:**

- Marriott Residence Inn 635 West Broadway, 208-542-0000
- Fairfied Inn and Suites 1293 West Broadway, 208-552-7378
- Hilton Garden Inn
  700 Lindsay Blvd, 208-522-9500
- Hampton Inn 645 Lindsay Blvd, 208-523-1400
- Le Ritz
  720 Lindsay Blvd, 208-528-0880

## **INL Research and Education Campus:**

- Willow Creek Building (WCB) 1955 Fremont Ave
- Engineering Research Office Building (EROB) 2525 N. Fremont Ave
- University Boulevard (UB-1), 535 University Blvd
- University Boulevard (UB-2), 655 University Blvd
- University Boulevard (UB-4), 595 University Blvd
- Energy Innovation Laboratory (EIL) 775 University Boulevard